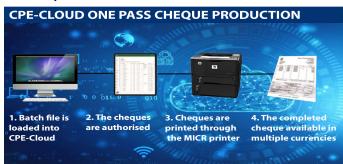

CPE-Cloud streamlines the production of all cheque related documents by integrating directly to your host financial system utilizing a combination of cloud based technology, local components and the very best in MICR laser technology.

CPE-Cloud is a web application hosted on Microsoft Azure utilizing authentication services provided by AuthO, the leader in this field & relied upon by some of the world's largest companies.

All cheques are printed with bank details, corporate and bank logos, currency symbols and signatures in one pass of the printer following strict security protocol that meets bank mandate requirements.

The final result is a professional looking and highly secure cheque document that will be printed in a matter of seconds.

Accessing our cheque production applications has never been easier with the ability to use any desktop, laptop, tablet or even a mobile within your business (user requirements and security settings apply), allowing for remote authorization of cheque batches from anywhere in the world.